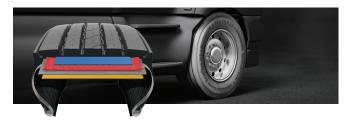

### Casing

Continental's 3G Casing offers a next-generation solution for easier casing management and maximum retreadability. The innovative casing design reduces deflection and heat buildup and promotes optimal mileage via a wide tread platform. It is optimized for retreadability, with tighter belt cord angles to help reduce heat buildup and penetrations, protecting the casing.