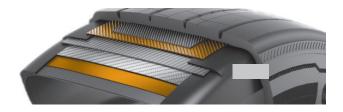

### Casing

Continental's 3G Casing offers a next-generation solution for easier casing management and maximum retreadability. The innovative casing design reduces deflection and heat buildup and promotes optimal mileage via a wide tread platform. It is optimized for retreadability, with tighter belt cord angles to help reduce heat buildup and penetrations, protecting the casing.

### Retreading

Continental's premium retread solution,
ContiTread™, offers many treads matching the
original Continental tire, so your retreaded tire
"looks like new, runs like new!" When you purchase
a retreaded tire, you not only lighten your tire
budget but also help to protect the environment.
Reusing the casing saves energy and raw materials,
and multiple use of the casing also reduces the
number of old tires in circulation.